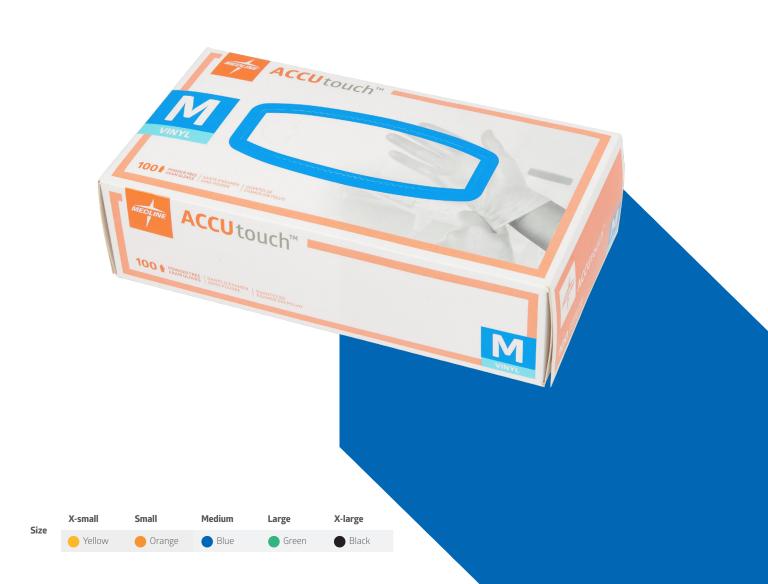

# **ACCUtouch®**

## **Packaging**

100 gloves per box 10 boxes per case

| Technical sheet                   | ACCUtouch®                                                                                                                                                                                                                                                                                                      |
|-----------------------------------|-----------------------------------------------------------------------------------------------------------------------------------------------------------------------------------------------------------------------------------------------------------------------------------------------------------------|
| Primary material                  | Polyvinyl Chloride                                                                                                                                                                                                                                                                                              |
| Colour                            | Clear                                                                                                                                                                                                                                                                                                           |
| Grip                              | Smooth                                                                                                                                                                                                                                                                                                          |
| Cuff design                       | Beaded                                                                                                                                                                                                                                                                                                          |
| Latex free                        | Yes                                                                                                                                                                                                                                                                                                             |
| Accelerator                       | None                                                                                                                                                                                                                                                                                                            |
| Thickness                         | Finger tip 0.07 mm Palm 0.07 mm Cuff 0.06 mm                                                                                                                                                                                                                                                                    |
| Dimensions                        | Box: 240 mm W x 120 mm L x 60 mm H<br>Case: 256 mm W x 315 mm L x 254 mm H                                                                                                                                                                                                                                      |
| Packaging                         | 100 gloves per box,<br>10 boxes per case                                                                                                                                                                                                                                                                        |
| Physical properties               | EN 455-1 Freedom From Holes: 1.5 AQL EN 455-2 Dimensions: Length: 250 mm Width: 93 mm Force at Break: Before challenge: 4.7 N After challenge: 3.8 N EN 455-3 Powder Content: 0.12 milligrams per glove EN 455-4 Shelf Life Properties: Meets requiremens and testing for shelf-life determination of 35 months |
| Chemical resistance               | ACCUtouch® Synthetic exam gloves resistance to common chemicals has been assessed in accordance to EN 16523-1. Results can be obtained upon request.                                                                                                                                                            |
| Viral penetration                 | Tested and passed, in accordance with F1671                                                                                                                                                                                                                                                                     |
| Regulations and quality standards | Class 1 non-sterile Medical Device per Regulation (EU) 2017/745. Complies with standards EN 455-1, 2, 3 and 4. Medline manufacturing locations are certified to EN ISO 13485.                                                                                                                                   |
| Storage recommendations           | Protect from freezing. Avoid excessive heat. Keep dry. Product should be shielded from direct sunlight, fluorescent lighting, X-rays, moisture and ozone.                                                                                                                                                       |