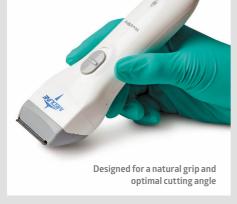

#### **Key features**

- · Sleek handle design optimises hand control and comfort
- · Streamlined blades help to protect the skin
- · Wide clipper head is waterresistant and easy to clean.
- · Three vibrant colour attachments for different hair types