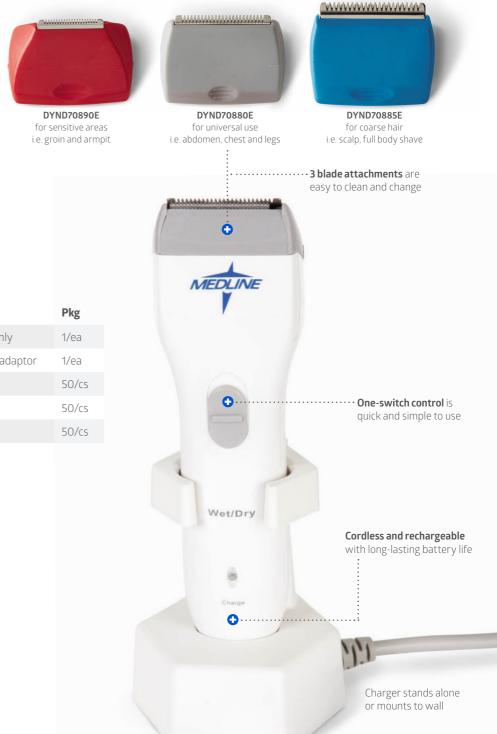

#### **Key features**

- · Sleek handle design optimises hand control and comfort
- · Streamlined blades help to protect the skin
- · Wide clipper head is waterresistant and easy to clean.
- · Three vibrant colour attachments for different hair types

### **Ordering information**

| Item no.    | Description                       | Pkg   |
|-------------|-----------------------------------|-------|
| DYND70801EU | Surgical clipper, handle only     | 1/ea  |
| DYND70802AU | Surgical clipper charging adaptor | 1/ea  |
| DYND70880E  | Universal blade, grey             | 50/cs |
| DYND70885E  | Coarse hair blade, blue           | 50/cs |
| DYND70890E  | Sensitive area blade, red         | 50/cs |