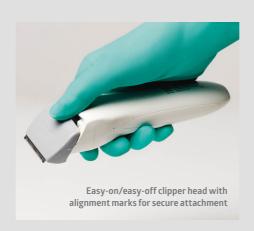

#### **Key features**

- · Sleek handle design optimises hand control and comfort
- · Streamlined blades help to protect the skin
- · Wide clipper head is waterresistant and easy to clean.
- · Three vibrant colour attachments for different hair types