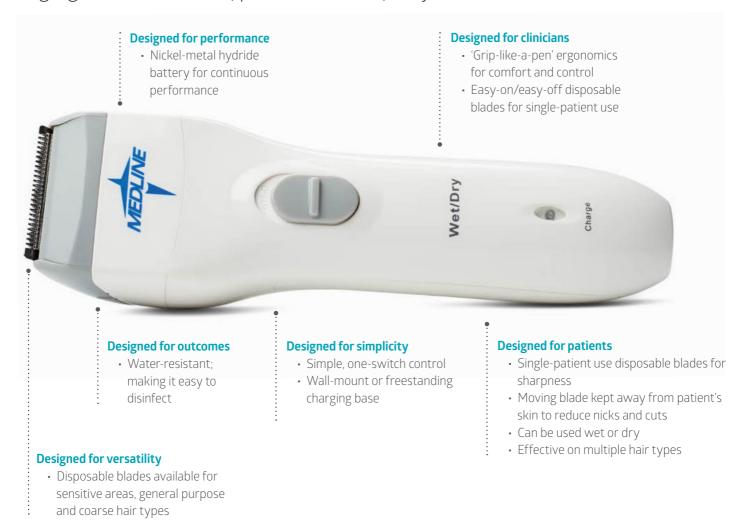

## **Designed with purpose**

High-grade steel blades | powerful motor | easy to use

#### **Key features**

- · Sleek handle design optimises hand control and comfort
- · Streamlined blades help to protect the skin
- · Wide clipper head is waterresistant and easy to clean.
- · Three vibrant colour attachments for different hair types