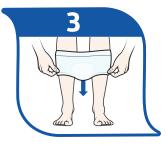

# **Briefs, Protective Underwear and Knit Pant Sizing**

For briefs, underwear and pant, measure the hips or waist (select the larger of the two) as follows:

# Step 1

Measure the largest area from hip bone to hip bone and over the abdomen (see illustration)

## Example:

Hip bone to hip bone = 48.3 cm

# Step 2

Double the measurement in Step 1 and add 5 centimeters

### **Example:**

48.3 cm x 2 = 96.5 cm 96.5 cm + 5 cm = 102 cm

## Step 3

Using this number, select the product size from the chart on the right

### Example:

102 cm = medium or regular brief