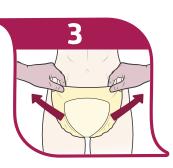

# How to Apply FitRight® Briefs

Laying down or standing up

Unfold brief and side panels. Gently tug lengthwise to activate Leak-Stop™ Guards\*.

Fold lengthwise. Pull up front and back.

Attach tabs, top first and then bottom. Gently push down to secure.

Centre the wetness indicator with spine. Tabs should NOT overlap core.