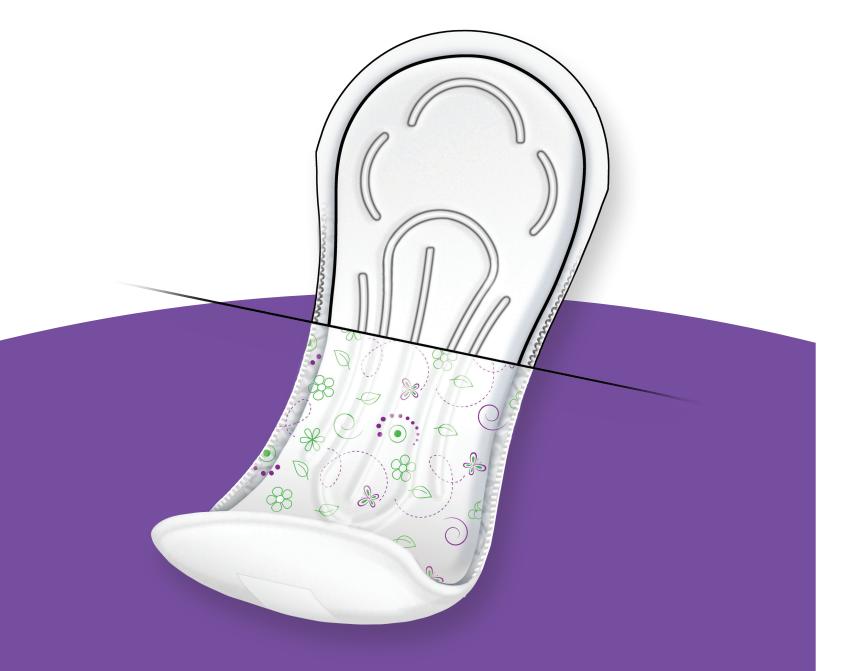

# **Bladder Control Pads**

Designed for those with light to moderate urinary incontinence, with a 4D Core<sup>™</sup>, odor protection and improved moisture wicking. These discreet bladder control pads feature an individualized, garment-like fit with increased airflow and a cloth-like backsheet for added comfort.

### **Medline ContourPlus Bladder Control Pads**

- · Cloth-like outer cover provides a soft feeling on the skin and discreet fit
- · Elastic leg gathers help prevent leaks
- · Super absorbent core keeps moisture away from skin and controls odors
- · Contoured design offers a comfortable fit
- · For use by both men and women

| Item No. | Description                        | Pkg.           |
|----------|------------------------------------|----------------|
| BCPE01   | Moderate, 5.5 x 10.5" (14 x 26 cm) | 28/bg, 336/CTN |
| BCPE02   | Maximum, 6.5 x 13.5" (16 x 34 cm)  | 28/bg, 168/CTN |
| BCPE03   | Ultimate, 8 x 17" (20 x 43 cm)     | 28/bg, 168/CTN |