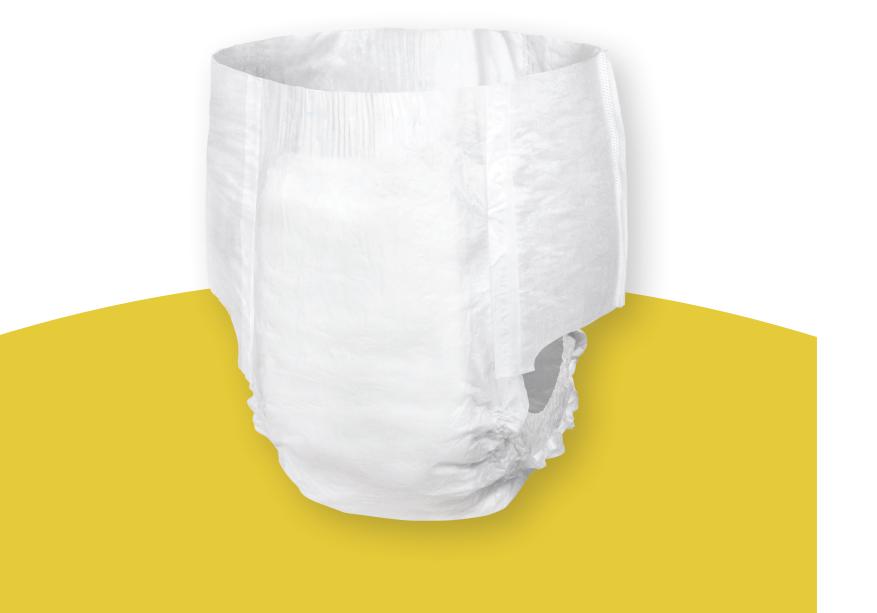

### **Briefs**

Heavy bladder and bowel incontinence.

# **Briefs**

Made with a unique Channel Core +™ that wicks away moisture and protects against odors. All FitRight briefs are designed to address two important incontinence concerns – keeping skin dry and maintaining skin integrity. Choose the one best suited to the individual's needs.

# Recommended for those who:

- Have heavy bladder and bowel incontinence
- Are bedbound and require a high level of caregiver assistance
- Need containment and maximum moisture protection
- May need to pair briefs with Double Up Booster Pads for added absorbency