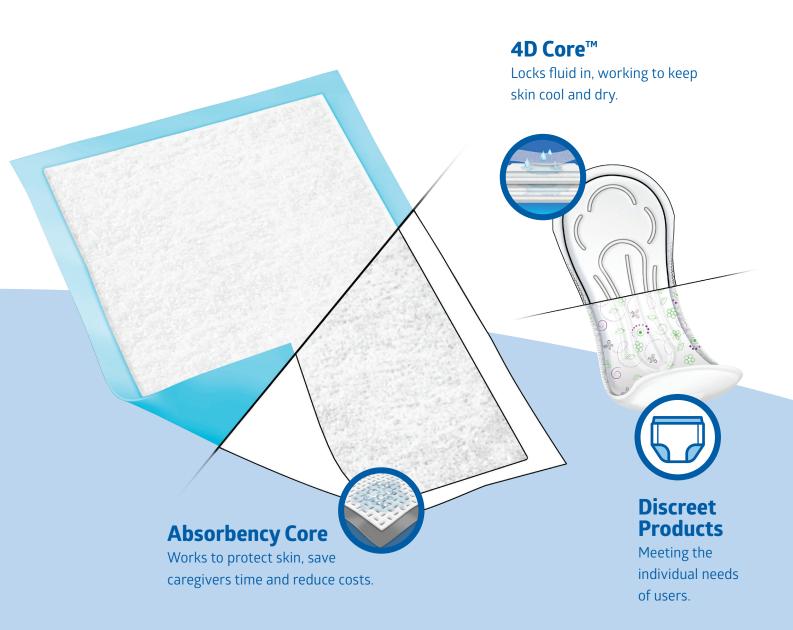

# **Core Channels**

Pulls liquid away faster than ever before and disperses it throughout the product to keep skin as dry as possible.

# **SensiSoft™ Fabric**

For an individualized garment-like fit that is soft and gentle on skin.

# **Leak-Stop™ Guards**

For those who need that extra protection.

\*Data on file.