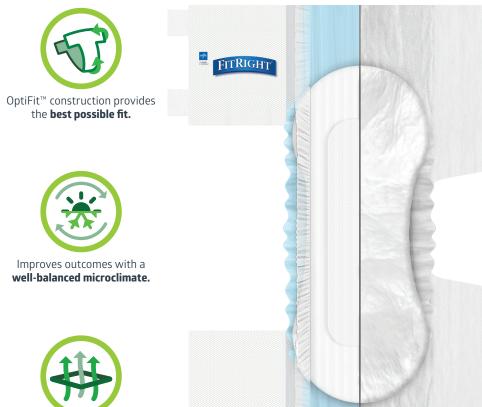

# Uniquely designed with resident comfort in mind

Optimal comfort comes from market-leading innovation. That's why FitRight created the OptiFit™ Solution to improve fit, increase breathability and provide maximum protection against leakage with the utmost discretion.

# The OptiFit difference

OptiFit briefs provide extra legroom for comfort and cooling airflow.

# **EasyFlex™ Stretch**

Easy application for caregivers and the best possible fit for your residents.

# **Core Channels**

Pulls liquid away faster than ever before and disperses it throughout the product to keep skin as dry as possible.

# **ComfortAir**<sup>™</sup>

Breathable design for improved microclimate.

# **SensiSoft™ Fabric**

For an individualized garment-like fit that is soft and gentle on skin.

# **Leak-Stop™ Guards**

For those who need that extra protection.

\*Data on file.