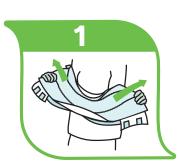

# How to Apply FitRight® Briefs

Laying down or standing up

Unfold brief and side panels. Gently tug lengthwise to activate Leak-Stop™ Guards\*.

Fold lengthwise. Pull up front and back.

Attach tabs, top first and then bottom. Gently push down to secure.

Centre the wetness indicator with spine. Tabs should NOT overlap core.