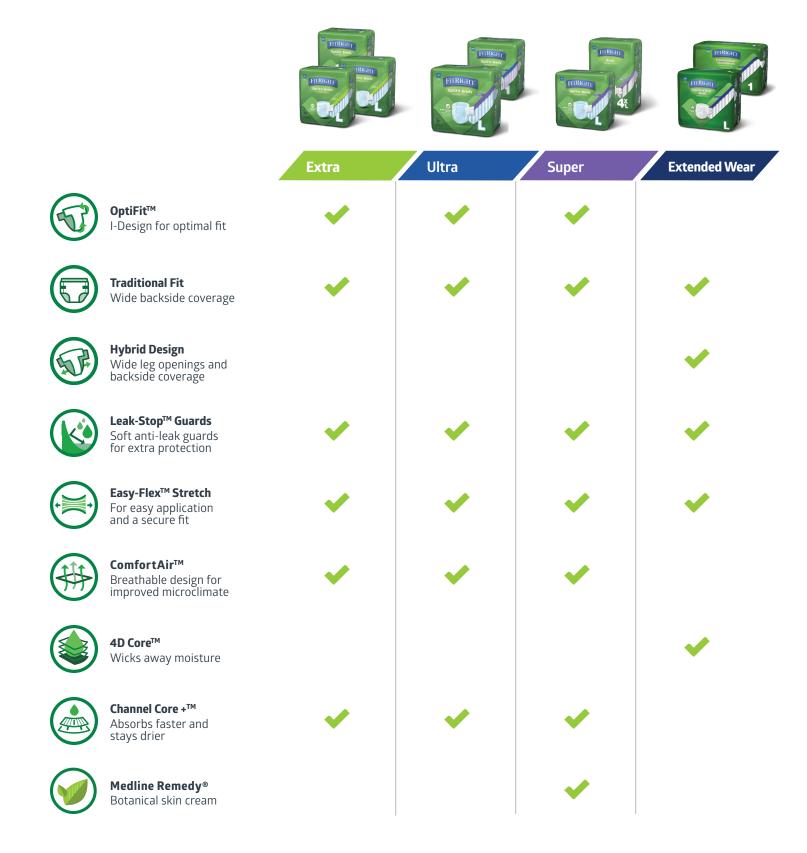

# Uniquely designed with resident comfort in mind

Optimal comfort comes from market-leading innovation. That's why FitRight created the OptiFit™ Solution to improve fit, increase breathability and provide maximum protection against leakage with the utmost discretion.

# The OptiFit difference

OptiFit briefs provide extra legroom for comfort and cooling airflow.

# **EasyFlex™ Stretch**

Easy application for caregivers and the best possible fit for your residents.

# **Core Channels**

Pulls liquid away faster than ever before and disperses it throughout the product to keep skin as dry as possible.

# **ComfortAir**<sup>™</sup>

Breathable design for improved microclimate.

# **SensiSoft™ Fabric**

For an individualized garment-like fit that is soft and gentle on skin.

# **Leak-Stop™ Guards**

For those who need that extra protection.

\*Data on file.