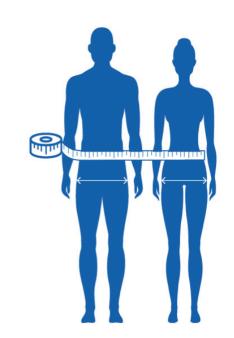

# Step 1

Measure the largest area from hip bone to hip bone and over the abdomen (see illustration)

## Example:

Hip bone to hip bone = 48.3 cm

# Step 2

Double the measurement in Step 1 and add 5 centimeters

### **Example:**

48.3 cm x 2 = 96.5 cm 96.5 cm + 5 cm = 102 cm

## Step 3

Using this number, select the product size from the chart on the right

### Example:

102 cm = medium or regular brief