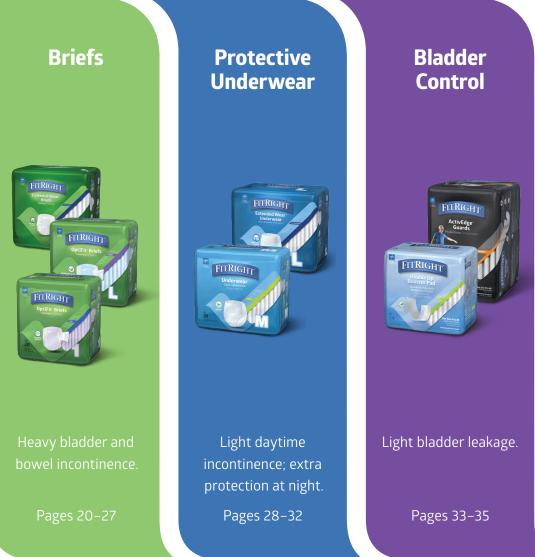

### **Briefs**

Heavy bladder and bowel incontinence.

### **Protective Underwear**

Light daytime incontinence; extra protection at night.

### **Bladder Control**

Light bladder leakage and menstrual protection.