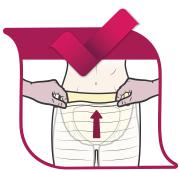

# How to Apply FitRight® Briefs

Laying down or standing up

Unfold brief and side panels. Gently tug lengthwise to activate Leak-Stop™ Guards\*.

Fold lengthwise. Pull up front and back.

Attach tabs, top first and then bottom. Gently push down to secure.

Centre the wetness indicator with spine. Tabs should NOT overlap core.