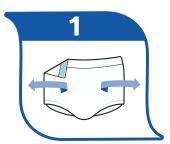

# How to Apply FitRight® Briefs

Laying down or standing up

Unfold brief and side panels. Gently tug lengthwise to activate Leak-Stop™ Guards\*.

Fold lengthwise. Pull up front and back.

Attach tabs, top first and then bottom. Gently push down to secure.