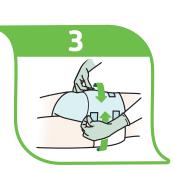

# How to Apply FitRight® Briefs

Laying down or standing up

Unfold brief and side panels. Gently tug lengthwise to activate Leak-Stop™ Guards\*.

Fold lengthwise. Pull up front and back.

Attach tabs, top first and then bottom. Gently push down to secure.

Centre the wetness indicator with spine. Tabs should NOT overlap core.