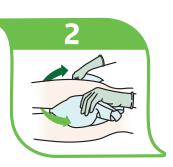

# **How to Apply FitRight® Liners and Knit Pants**

Fold down knit or mesh pants (turning inside out) so waistband is below leg openings.

Fold liner lengthwise and pull up between legs. Pull up front and back.

Spread liner evenly in front and back for maximum coverage.

Pull up knit or mesh pants by waistband to hold liner in place and adjust as needed.