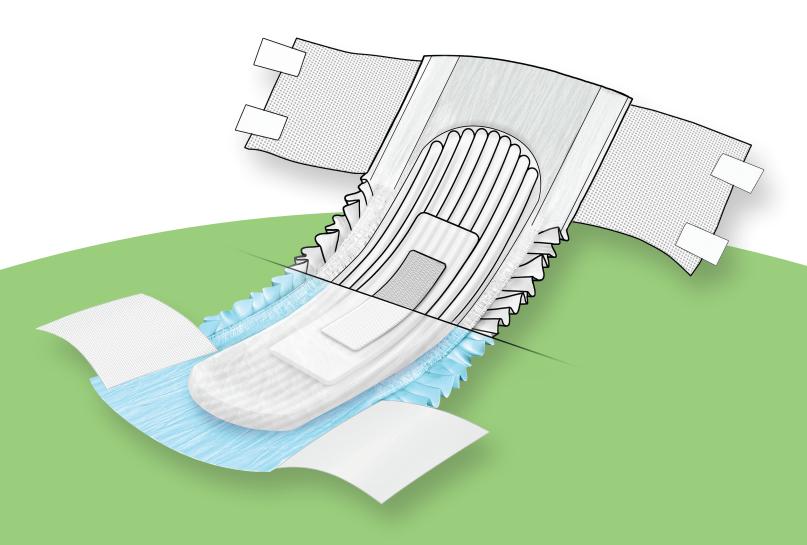

# **Core Channels**

Pulls liquid away faster than ever before and disperses it throughout the product to keep skin as dry as possible.

# **Leak-Stop™ Guards**

For those who need that extra protection.

\*Data on file.

# **Briefs**

Made with a unique Channel Core +™ that wicks away moisture and protects against odors. All FitRight briefs are designed to address two important incontinence concerns – keeping skin dry and maintaining skin integrity. Choose the one best suited to the individual's needs.