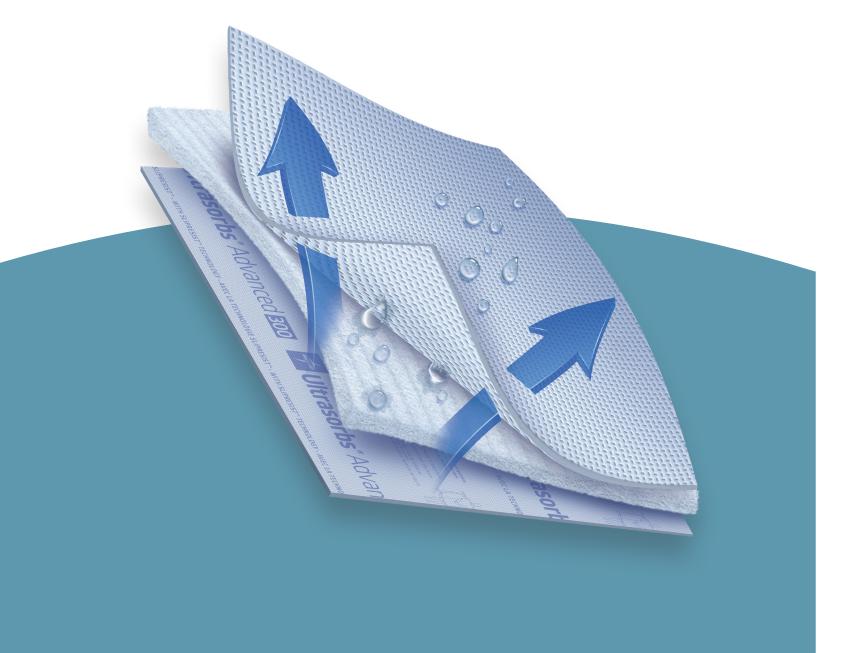

# **Core Channels**

Pulls liquid away faster than ever before and disperses it throughout the product to keep skin as dry as possible.

# **ComfortAir**<sup>™</sup>

Breathable design for improved microclimate.

# **SensiSoft™ Fabric**

For an individualized garment-like fit that is soft and gentle on skin.