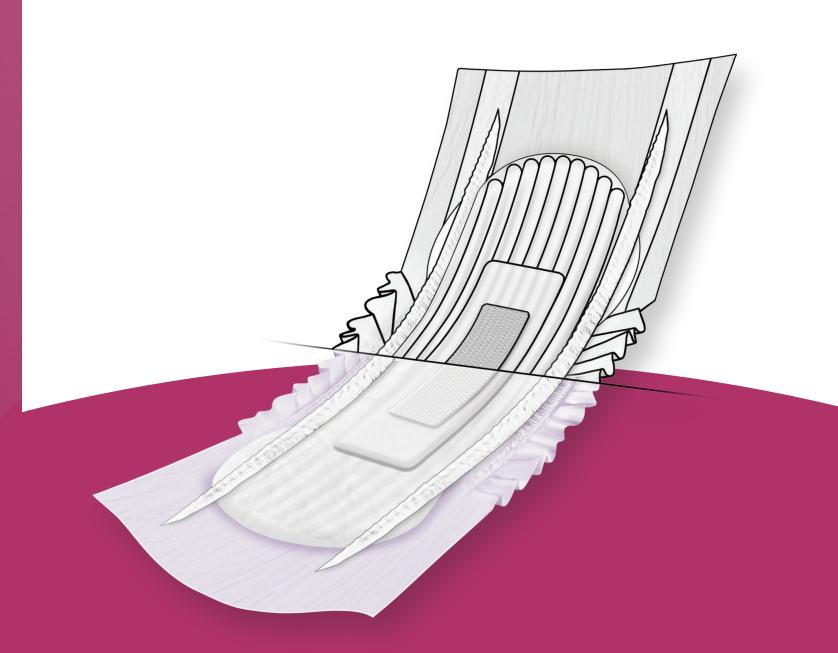

# **Core Channels**

Pulls liquid away faster than ever before and disperses it throughout the product to keep skin as dry as possible.

# **Leak-Stop™ Guards**

For those who need that extra protection.

\*Data on file.

# **Bladder Control Pads**

Designed for those with light to moderate urinary incontinence, with a 4D Core<sup>™</sup>, odor protection and improved moisture wicking. These discreet bladder control pads feature an individualized, garment-like fit with increased airflow and a cloth-like backsheet for added comfort.