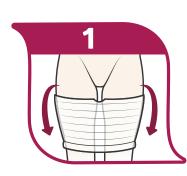

# Step 1

Measure the largest area from hip bone to hip bone and over the abdomen (see illustration)

## Example:

Hip bone to hip bone = 48.3 cm