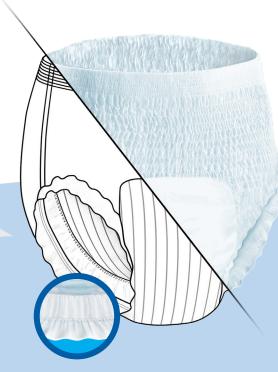

# How to Apply FitRight® Briefs

Laying down or standing up

Unfold brief and side panels. Gently tug lengthwise to activate Leak-Stop™ Guards\*.

Fold lengthwise. Pull up front and back.

Attach tabs, top first and then bottom. Gently push down to secure.

Centre the wetness indicator with spine. Tabs should NOT overlap core.