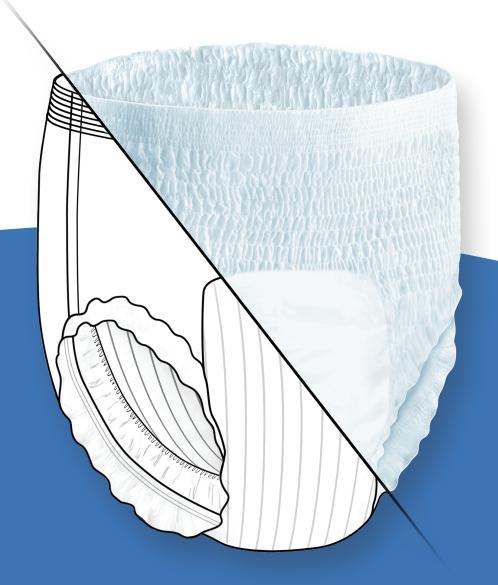

# Step 1

Measure the largest area from hip bone to hip bone and over the abdomen (see illustration)

## Example:

Hip bone to hip bone = 48.3 cm

# Step 2

Double the measurement in Step 1 and add 5 centimeters

### **Example:**

48.3 cm x 2 = 96.5 cm 96.5 cm + 5 cm = 102 cm

## Step 3

Using this number, select the product size from the chart on the right

### Example:

102 cm = medium or regular brief