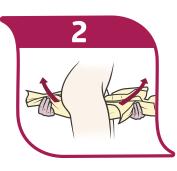

# Step 2

Double the measurement in Step 1 and add 5 centimeters

### **Example:**

48.3 cm x 2 = 96.5 cm 96.5 cm + 5 cm = 102 cm