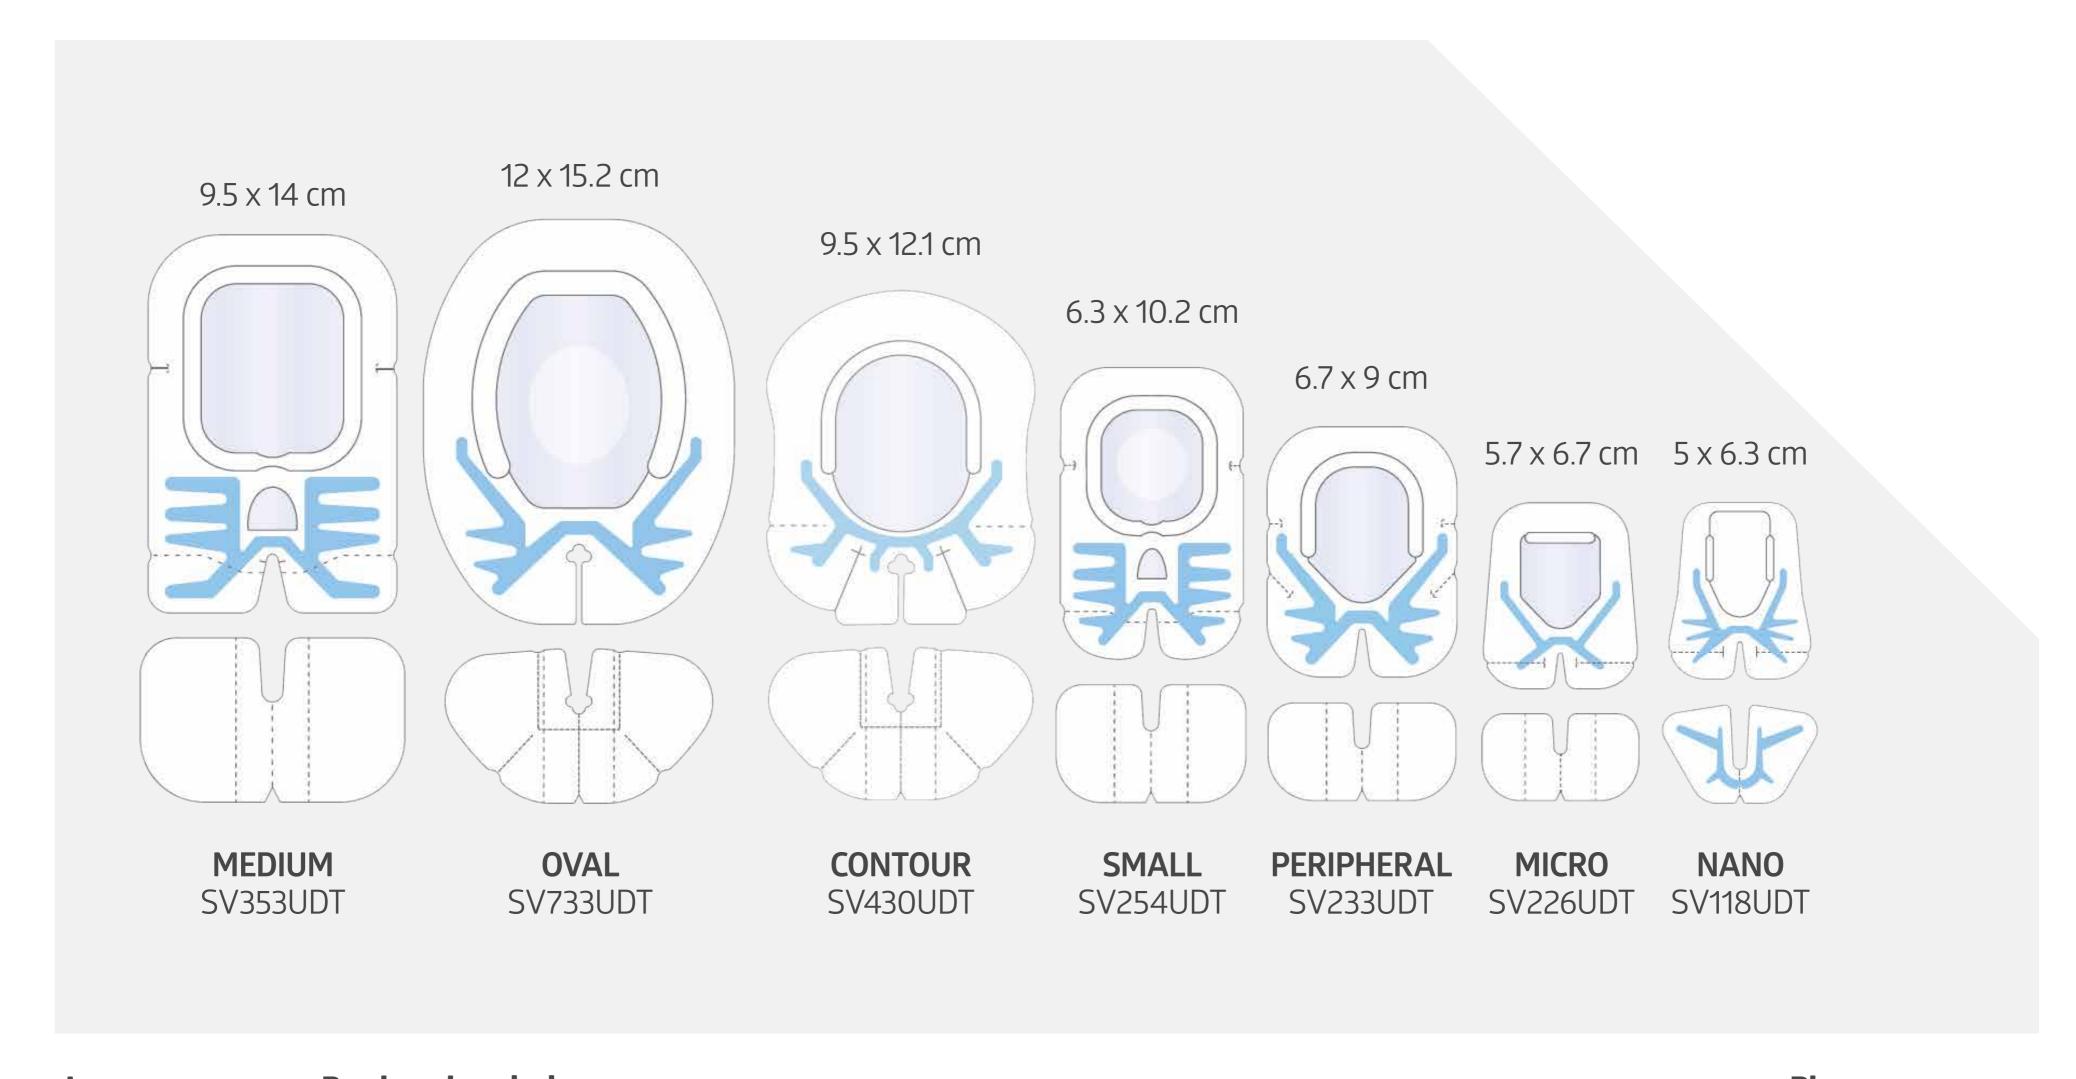

The SorbaView SHIELD® multi-layer dressing and catheter securement system can help you combat these issues by eliminating inconsistent methods of securement, and providing a standard of care.

| Pkg    |
|--------|
| 100/bx |
| 50/bx  |
| 100/bx |
|        |