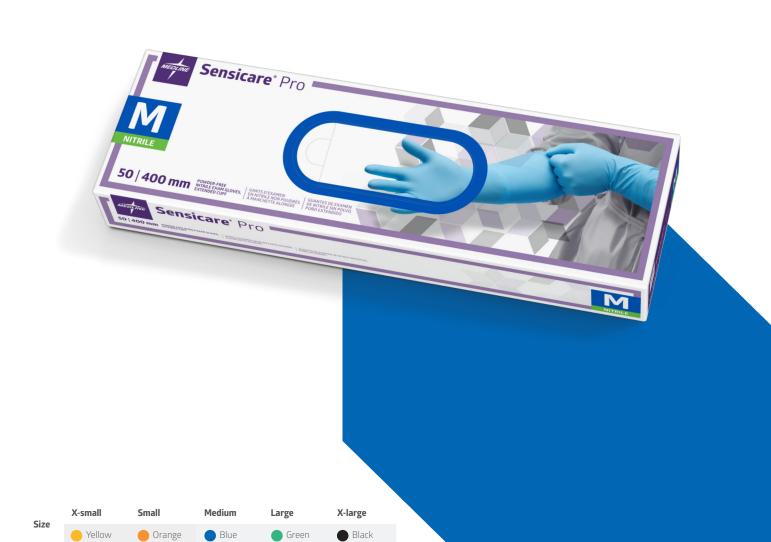

# SensiCare® Pro 400

## Reference(s) PR0400S (S) PR0400M (M) PRO400L(L) PRO400XL(XL) Specifications Grip: Material: Nitrile Cuff: Beaded Latex free: Yes Accelerator: Carbamate Colour:

### **Packaging**

50 gloves per box, 10 boxes per case

Green

| Technical sheet                   | SensiCare® Pro 400                                                                                                                                                                                                                                                                                                                                              |
|-----------------------------------|-----------------------------------------------------------------------------------------------------------------------------------------------------------------------------------------------------------------------------------------------------------------------------------------------------------------------------------------------------------------|
| Primary material                  | Nitrile                                                                                                                                                                                                                                                                                                                                                         |
| Colour                            | Blue                                                                                                                                                                                                                                                                                                                                                            |
| Grip                              | Fully textured                                                                                                                                                                                                                                                                                                                                                  |
| Cuff design                       | Beaded                                                                                                                                                                                                                                                                                                                                                          |
| Latex free                        | Yes                                                                                                                                                                                                                                                                                                                                                             |
| Accelerator                       | Carbamate                                                                                                                                                                                                                                                                                                                                                       |
| Thickness                         | Finger tip 0.23 mm Palm 0.18 mm Cuff 0.11 mm                                                                                                                                                                                                                                                                                                                    |
| Dimensions                        | Box: 125 mm W x 400 mm L x 50 mm H<br>Case: 260 mm W x 265 mm L x 410 mm H                                                                                                                                                                                                                                                                                      |
| Packaging                         | 50 gloves per box<br>10 boxes per case                                                                                                                                                                                                                                                                                                                          |
| Physical properties               | EN 455-1 Freedom From Holes: 1.0 AQL (standard requests compliance with AQL 1.5) EN 455-2 Dimensions: Length: 412 mm Width: 100 mm Force at Break: Before challenge: 20.4 N After challenge: 19.7 N EN 455-3 Powder Content: 0.20 milligrams per glove EN 455-4 Shelf Life Properties: Meets requirements and testing for shelf-life determination of 35 months |
| Chemical resistance               | SensiCare Pro's chemical resistance has been assessed in accordance to EN 16523-1 and chemo drugs under ASTM D 6978. Results can be obtained upon request.                                                                                                                                                                                                      |
| Viral penetration                 | Tested and passed, in accordance with EN374-5                                                                                                                                                                                                                                                                                                                   |
| Regulations and quality standards | Class 1 non-sterile Medical Device per Regulation (EU) 2017/745.  Complies with standards EN 455-1, 2, 3 and 4.  Medline manufacturing locations are certified to EN ISO 13485                                                                                                                                                                                  |
| PPE Certification                 | Under the requirements of Personal Protective Equipment Regulation (EU)2016/425 Category III. Complies with standards EN 420, EN ISO 374-1,2,4,5 and EN 16523-1.                                                                                                                                                                                                |
| Storage recommendations           | Protect from freezing. Avoid excessive heat. Keep dry. Product should be shielded from direct sunlight, fluorescent lighting, X-rays, moisture and ozone.                                                                                                                                                                                                       |